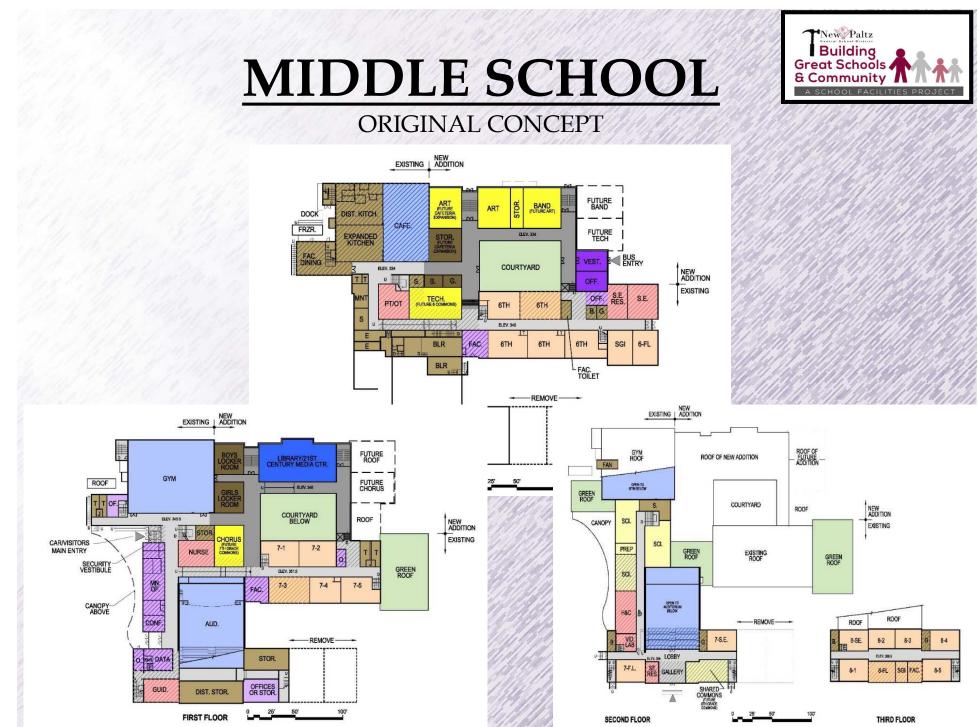

### **MIDDLE SCHOOL** EXISTING

| RC       | )OF |      |    |     |      |  |
|----------|-----|------|----|-----|------|--|
| 2        | 8-3 |      | G  | 8-4 | 14   |  |
| V. 388.5 |     |      | 20 | _   | 10.0 |  |
| fL       | SGI | FAC. |    | 8-5 | 14   |  |