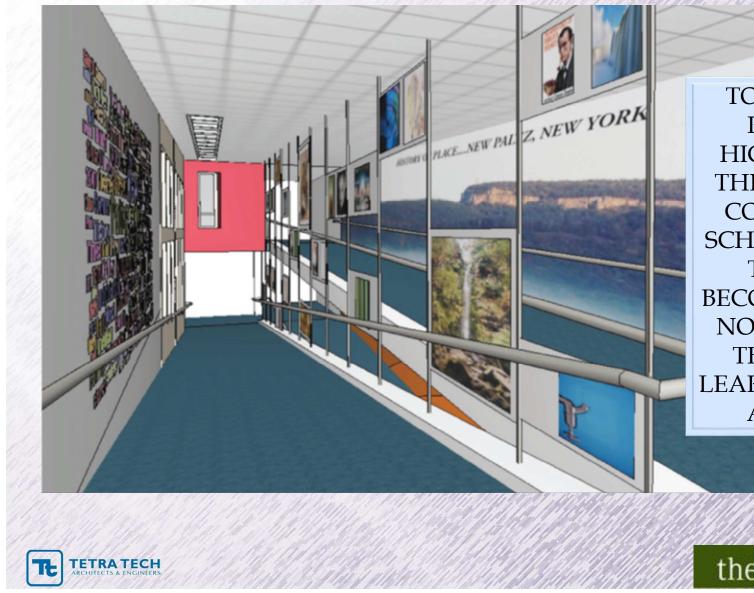

### **MIDDLE SCHOOL UPDATED CONCEPT - RAMPS**

TO BE USED AS PLACE FOR HIGHLIGHTING THE NEW PALTZ COMMUNITY / SCHOOL DISTRICT THE SPACE **BECOMES A PLACE** NOT TO TRAVEL THRU BUT TO LEARN SIMILAR TO A MUSEUM