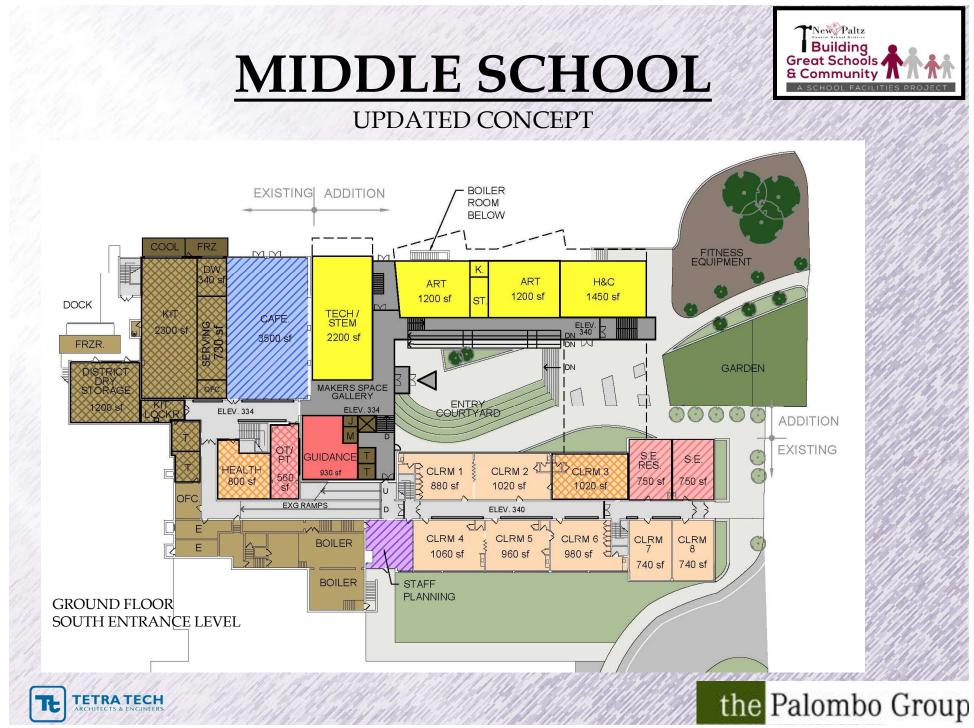

### **MIDDLE SCHOOL UPDATED CONCEPT - RAMPS**

TO BE USED AS PLACE FOR HIGHLIGHTING THE NEW PALTZ COMMUNITY / SCHOOL DISTRICT THE SPACE **BECOMES A PLACE** NOT TO TRAVEL THRU BUT TO LEARN SIMILAR TO A MUSEUM