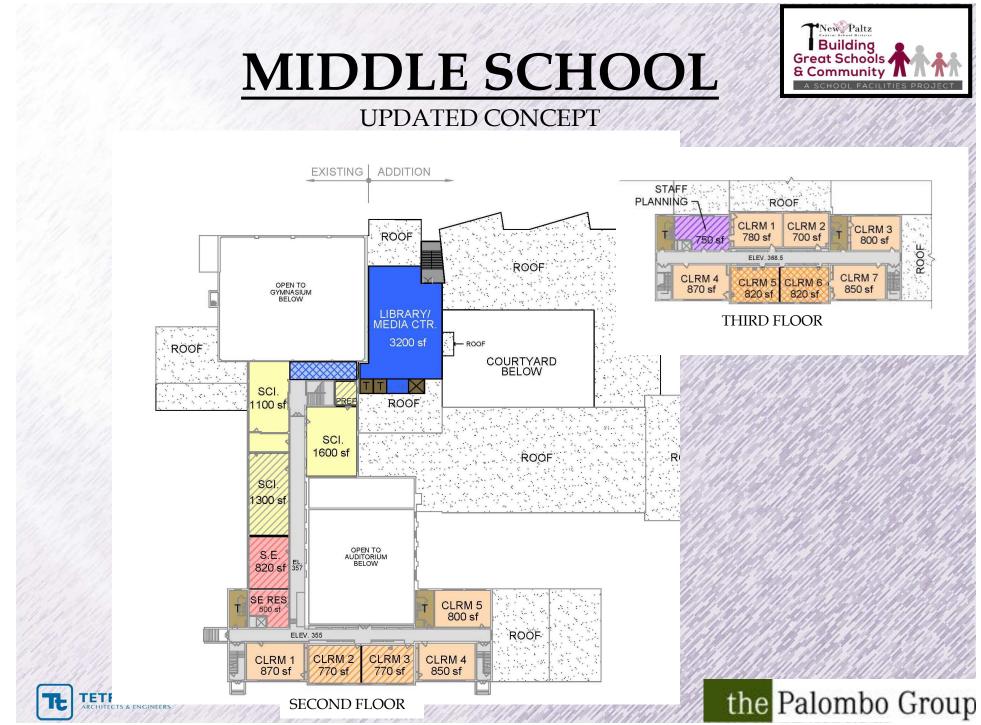

### **MIDDLE SCHOOL UPDATED CONCEPT - RAMPS**

TO BE USED AS PLACE FOR HIGHLIGHTING THE NEW PALTZ COMMUNITY / SCHOOL DISTRICT THE SPACE **BECOMES A PLACE** NOT TO TRAVEL THRU BUT TO LEARN SIMILAR TO A MUSEUM