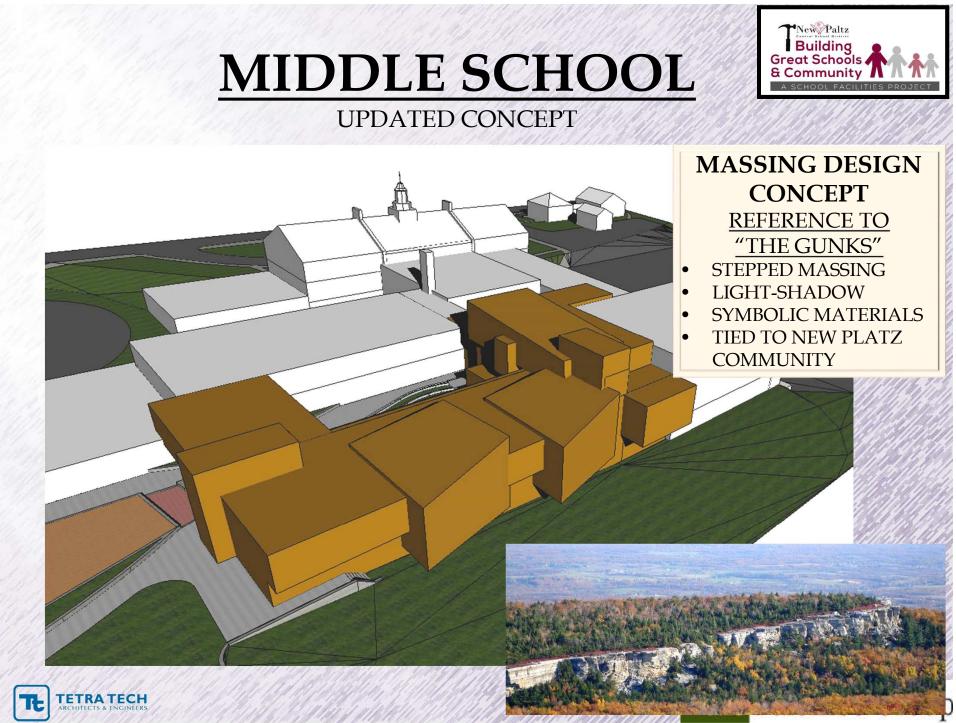

### **MIDDLE SCHOOL UPDATED CONCEPT - RAMPS**

TO BE USED AS PLACE FOR HIGHLIGHTING THE NEW PALTZ COMMUNITY / SCHOOL DISTRICT THE SPACE **BECOMES A PLACE** NOT TO TRAVEL THRU BUT TO LEARN SIMILAR TO A MUSEUM