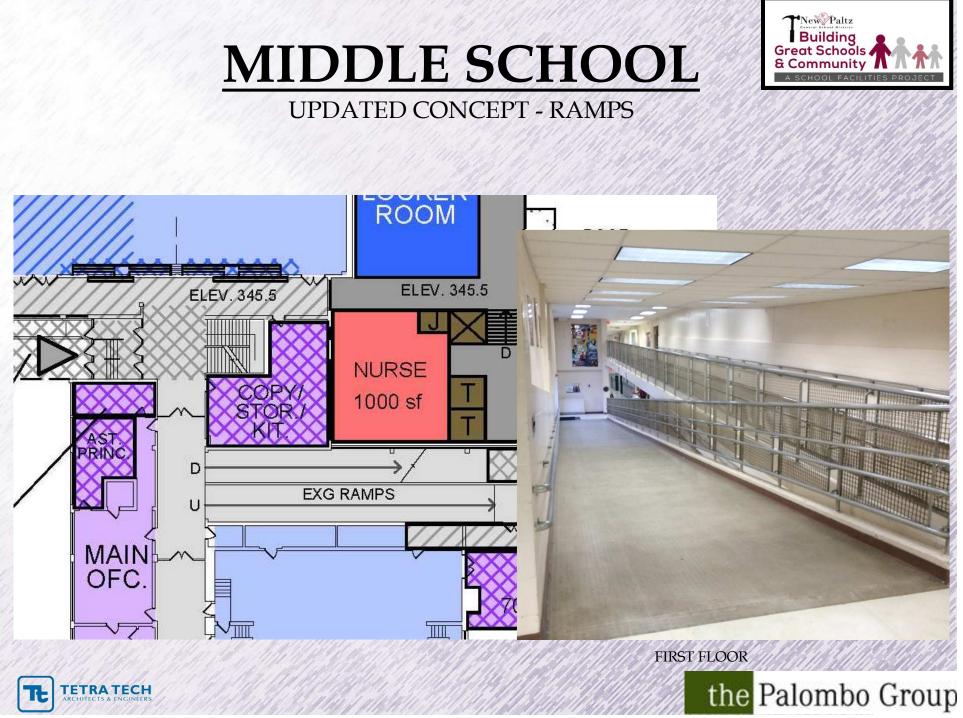

### **MIDDLE SCHOOL UPDATED CONCEPT - RAMPS**

TO BE USED AS PLACE FOR HIGHLIGHTING THE NEW PALTZ COMMUNITY / SCHOOL DISTRICT THE SPACE **BECOMES A PLACE** NOT TO TRAVEL THRU BUT TO LEARN SIMILAR TO A MUSEUM